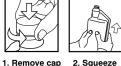

#### **DILUTING**

1 X RESERVOIR = 10 ML CONCENTRATE

with caution

Gently

3. Fill reservoir then decant.