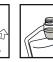

#### **DILUTING**

1 X RESERVOIR = 10 ML CONCENTRATE

with caution

Gently

3. Fill reservoir then decant.