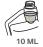

#### **DILUTING**

1 X RESERVOIR = 10 ML CONCENTRATE

with caution

Gently

3. Fill reservoir then decant.

### **GENERAL DISINFECTING**

1 X 10ML RESERVOIR IN 750ML WATER

## **GENERAL DISINFECTING**

2 X 10ML RESERVOIR IN 5L WATER