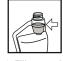

#### **DILUTING**

1 X RESERVOIR = 10 ML CONCENTRATE

with caution

Gently

3. Fill reservoir then decant.